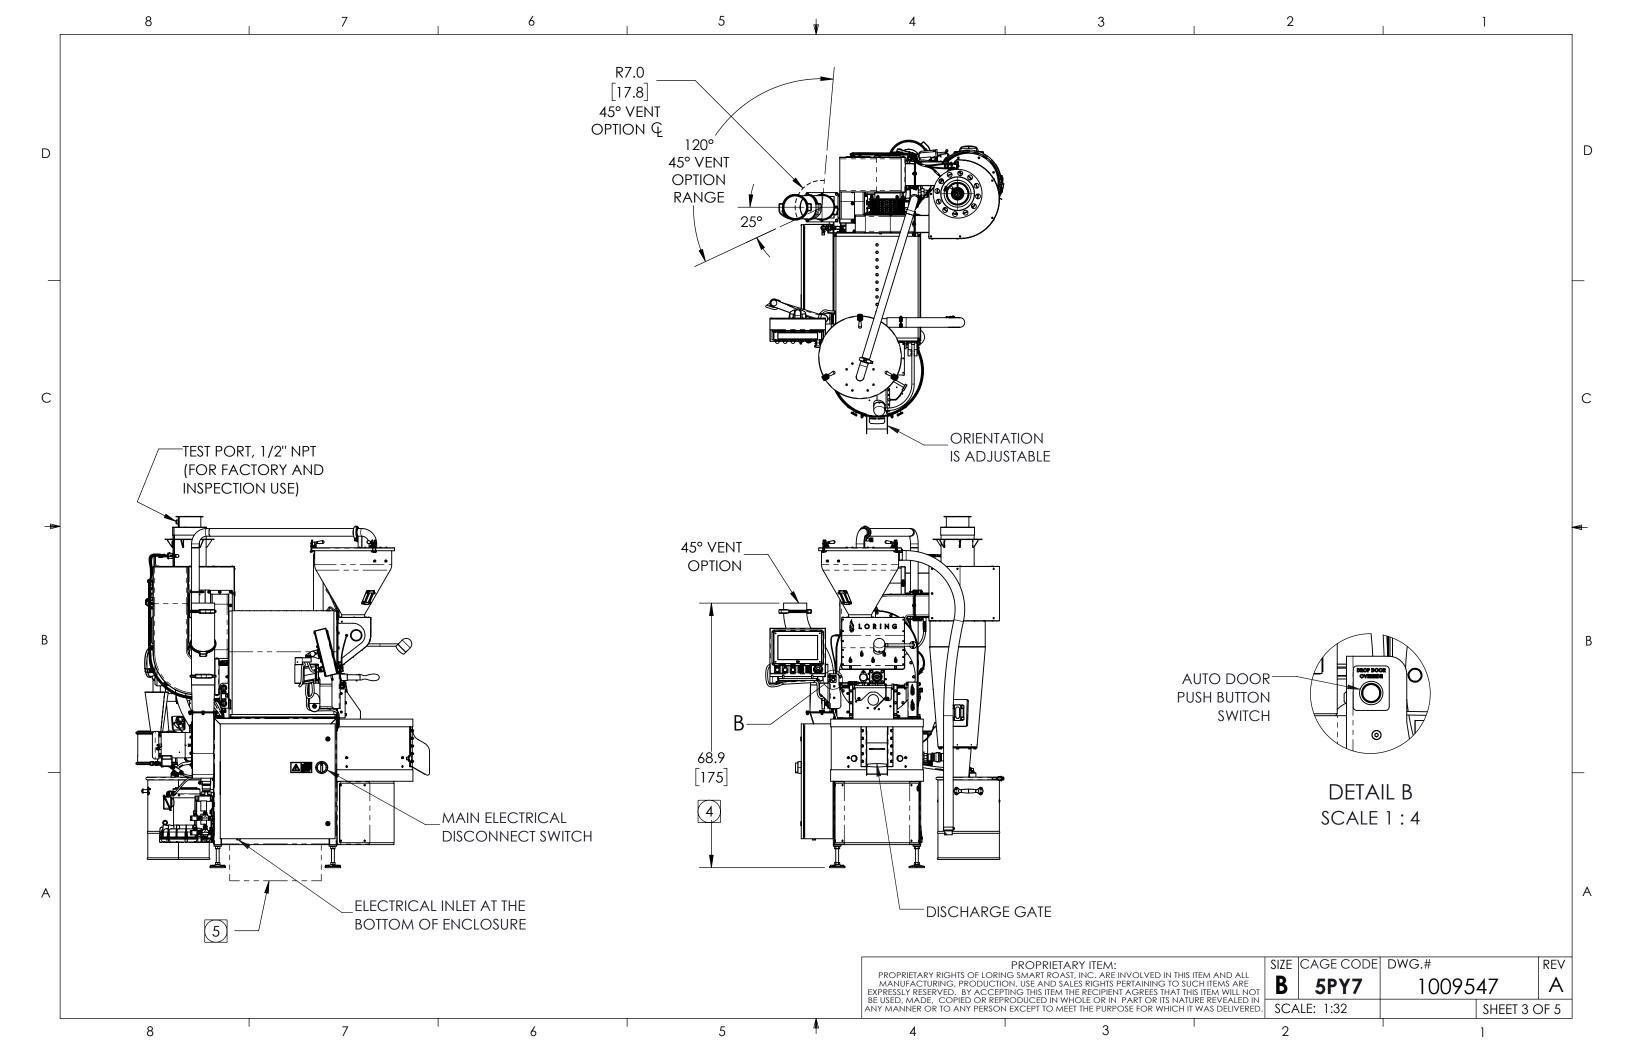

| 1                                                             | 2                       | I                  |                                                         | 1                                  |      |
|---------------------------------------------------------------|-------------------------|--------------------|---------------------------------------------------------|------------------------------------|------|
| •                                                             | REVISION<br>DESCRIPTION | N HISTORY          | DATE                                                    | APPRO                              | VED  |
|                                                               | VITIAL RELEASE          |                    | DAIE                                                    | J HUTT                             |      |
|                                                               |                         |                    |                                                         |                                    | D    |
|                                                               |                         |                    |                                                         |                                    | -    |
|                                                               |                         |                    | —exhaust                                                | VENT                               | С    |
|                                                               |                         |                    | CLOS                                                    | F BARREL<br>URE RING<br>F BARREL   | B B  |
| PROAST ™<br>ITEM:<br>OF LORING<br>INVOLVED IN<br>USA OT UPINC | 3200<br>SAN             | DUTTON<br>NTA ROS. | ART ROA<br>AVENUE, S<br>A, CA 9540<br>CAL INTE<br>AWING | UITE 413<br>7-5736<br><b>RFACE</b> | A    |
| UFACTURING,<br>SALES RIGHTS<br>I ITEMS ARE                    | S RIGHTS<br>S ARE S15   |                    |                                                         |                                    |      |
| Y ACCEPTING<br>AGREES THAT<br>USED, MADE,                     | SIZE CAGE               | CODE D             |                                                         |                                    | REV  |
| ED IN WHOLE                                                   | <b>B</b> 5P             | Y7                 | 10095                                                   | 47                                 | A    |
| ANY PERSON<br>URPOSE FOR<br>IVERED.                           | SCALE: 1                | :30 W              |                                                         | SHEET 1 C                          | DF 5 |
|                                                               | 2                       | '                  |                                                         | 1                                  |      |
|                                                               |                         |                    |                                                         |                                    |      |