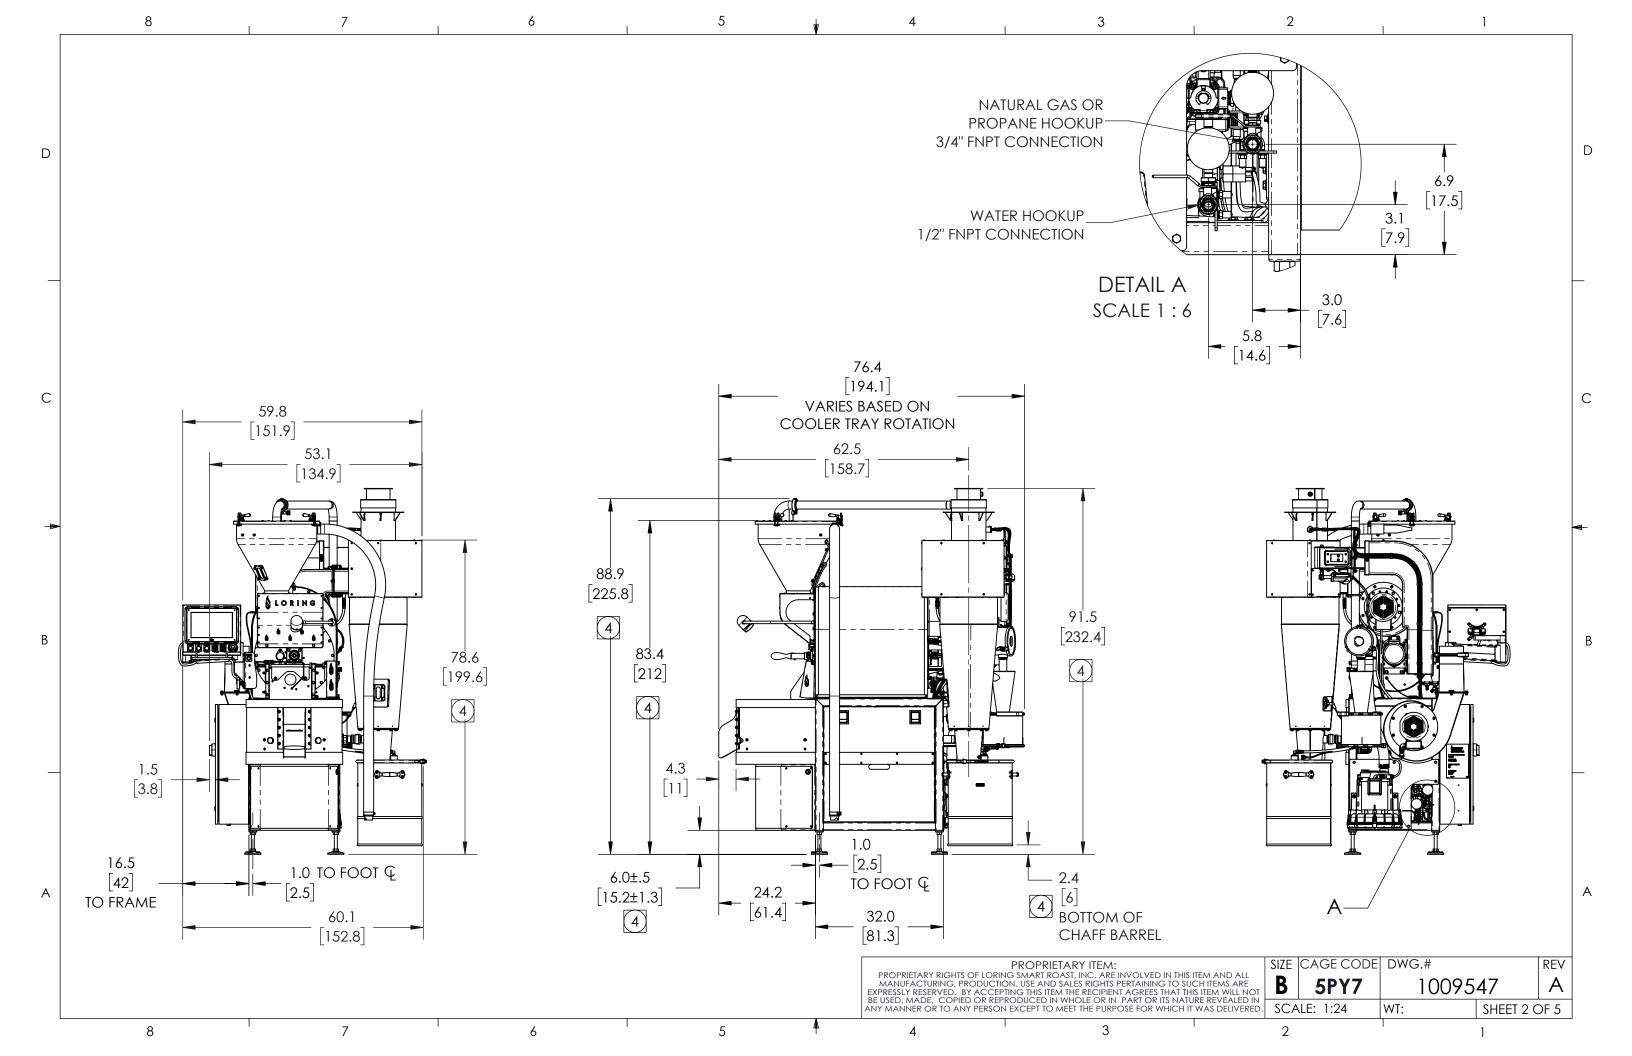

| 1                                                             | 2                       | I                  |                                                         | 1                                  |      |
|---------------------------------------------------------------|-------------------------|--------------------|---------------------------------------------------------|------------------------------------|------|
| •                                                             | REVISION<br>DESCRIPTION | N HISTORY          | DATE                                                    | APPRO                              | VED  |
|                                                               | VITIAL RELEASE          |                    | DAIE                                                    | J HUTT                             |      |
|                                                               |                         |                    |                                                         |                                    | D    |
|                                                               |                         |                    |                                                         |                                    | -    |
|                                                               |                         |                    | —exhaust                                                | VENT                               | С    |
|                                                               |                         |                    | CLOS                                                    | F BARREL<br>URE RING<br>F BARREL   | B B  |
| PROAST ™<br>ITEM:<br>OF LORING<br>INVOLVED IN<br>USA OT UPINC | 3200<br>SAN             | DUTTON<br>NTA ROS. | ART ROA<br>AVENUE, S<br>A, CA 9540<br>CAL INTE<br>AWING | UITE 413<br>7-5736<br><b>RFACE</b> | A    |
| UFACTURING,<br>SALES RIGHTS<br>I ITEMS ARE                    | S RIGHTS<br>S ARE S15   |                    |                                                         |                                    |      |
| Y ACCEPTING<br>AGREES THAT<br>USED, MADE,                     | SIZE CAGE               | CODE D             |                                                         |                                    | REV  |
| ED IN WHOLE                                                   | <b>B</b> 5P             | Y7                 | 10095                                                   | 47                                 | A    |
| ANY PERSON<br>URPOSE FOR<br>IVERED.                           | SCALE: 1                | :30 W              |                                                         | SHEET 1 C                          | DF 5 |
|                                                               | 2                       | '                  |                                                         | 1                                  |      |
|                                                               |                         |                    |                                                         |                                    |      |