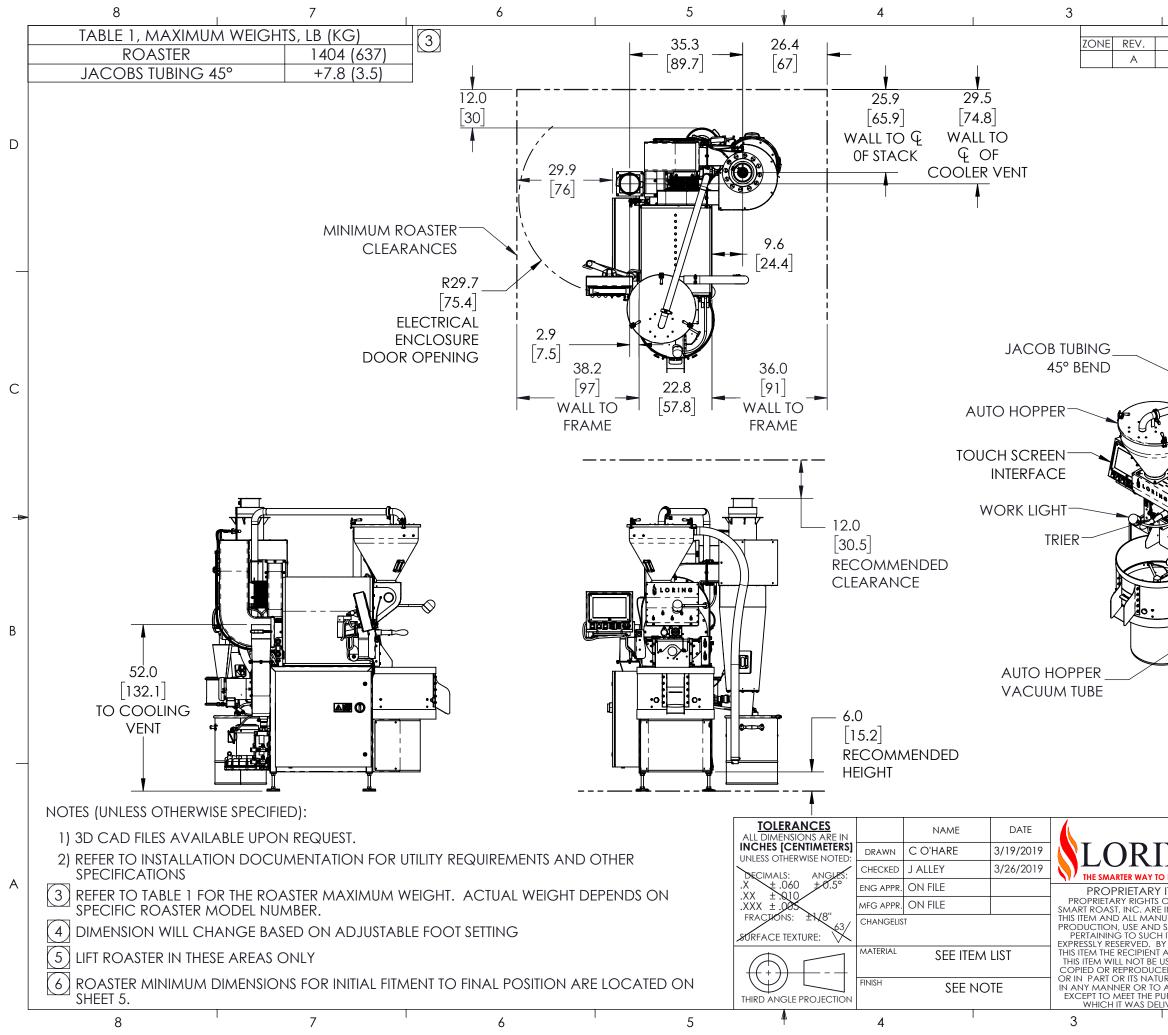

| 1                                                             | 2                       | I                  |                                                         | 1                                  |      |
|---------------------------------------------------------------|-------------------------|--------------------|---------------------------------------------------------|------------------------------------|------|
| •                                                             | REVISION<br>DESCRIPTION | N HISTORY          | DATE                                                    | APPRO                              | VED  |
|                                                               | VITIAL RELEASE          |                    | DAIE                                                    | J HUTT                             |      |
|                                                               |                         |                    |                                                         |                                    | D    |
|                                                               |                         |                    |                                                         |                                    | -    |
|                                                               |                         |                    | —exhaust                                                | VENT                               | С    |
|                                                               |                         |                    | CLOS                                                    | F BARREL<br>URE RING<br>F BARREL   | B B  |
| PROAST ™<br>ITEM:<br>OF LORING<br>INVOLVED IN<br>USA OT UPINC | 3200<br>SAN             | DUTTON<br>NTA ROS. | ART ROA<br>AVENUE, S<br>A, CA 9540<br>CAL INTE<br>AWING | UITE 413<br>7-5736<br><b>RFACE</b> | A    |
| UFACTURING,<br>SALES RIGHTS<br>I ITEMS ARE                    | S RIGHTS<br>S ARE S15   |                    |                                                         |                                    |      |
| Y ACCEPTING<br>AGREES THAT<br>USED, MADE,                     | SIZE CAGE               | CODE D             |                                                         |                                    | REV  |
| ED IN WHOLE                                                   | <b>B</b> 5P             | Y7                 | 10095                                                   | 47                                 | A    |
| ANY PERSON<br>URPOSE FOR<br>IVERED.                           | SCALE: 1                | :30 W              |                                                         | SHEET 1 C                          | DF 5 |
|                                                               | 2                       | '                  |                                                         | 1                                  |      |
|                                                               |                         |                    |                                                         |                                    |      |