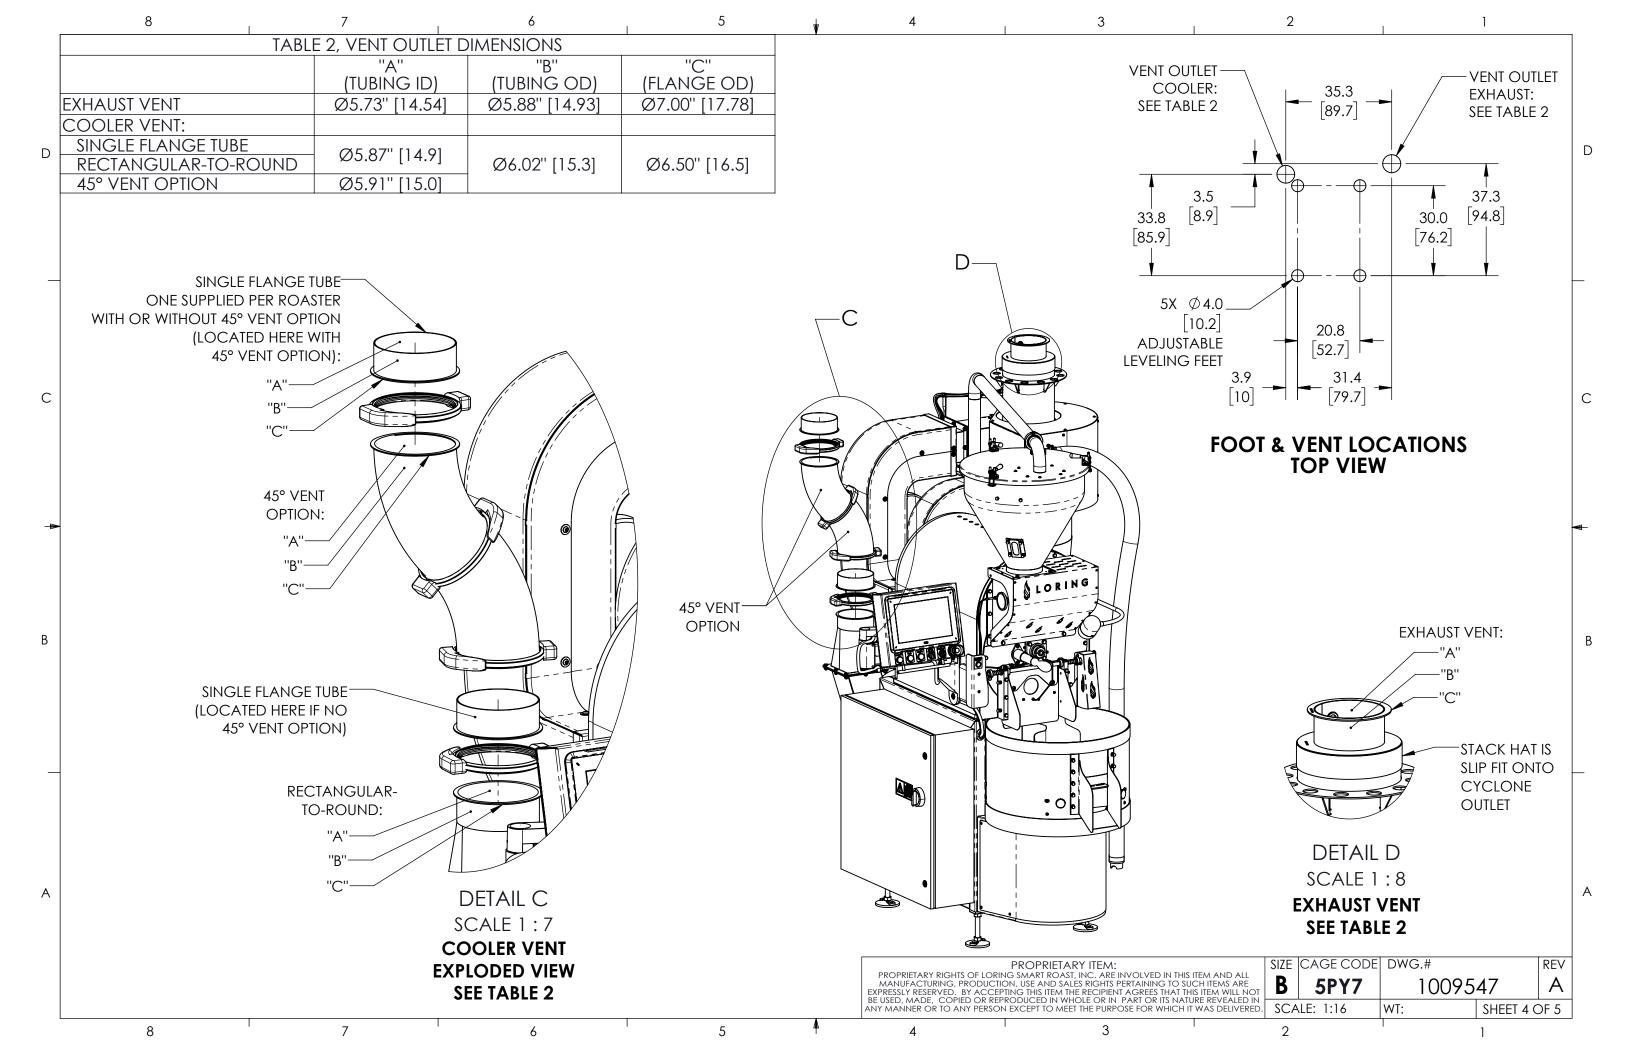

| 1                                                             | 2                       | I                  |                                                         | 1                                  |      |
|---------------------------------------------------------------|-------------------------|--------------------|---------------------------------------------------------|------------------------------------|------|
| •                                                             | REVISION<br>DESCRIPTION | N HISTORY          | DATE                                                    | APPRO                              | VED  |
|                                                               | VITIAL RELEASE          |                    | DAIE                                                    | J HUTT                             |      |
|                                                               |                         |                    |                                                         |                                    | D    |
|                                                               |                         |                    |                                                         |                                    | -    |
|                                                               |                         |                    | —exhaust                                                | VENT                               | С    |
|                                                               |                         |                    | CLOS                                                    | F BARREL<br>URE RING<br>F BARREL   | B B  |
| PROAST ™<br>ITEM:<br>OF LORING<br>INVOLVED IN<br>USA OT UPINC | 3200<br>SAN             | DUTTON<br>NTA ROS. | ART ROA<br>AVENUE, S<br>A, CA 9540<br>CAL INTE<br>AWING | UITE 413<br>7-5736<br><b>RFACE</b> | A    |
| UFACTURING,<br>SALES RIGHTS<br>I ITEMS ARE                    | S RIGHTS<br>S ARE S15   |                    |                                                         |                                    |      |
| Y ACCEPTING<br>AGREES THAT<br>USED, MADE,                     | SIZE CAGE               | CODE D             |                                                         |                                    | REV  |
| ED IN WHOLE                                                   | <b>B</b> 5P             | Y7                 | 10095                                                   | 47                                 | A    |
| ANY PERSON<br>URPOSE FOR<br>IVERED.                           | SCALE: 1                | :30 W              |                                                         | SHEET 1 C                          | DF 5 |
|                                                               | 2                       | '                  |                                                         | 1                                  |      |
|                                                               |                         |                    |                                                         |                                    |      |