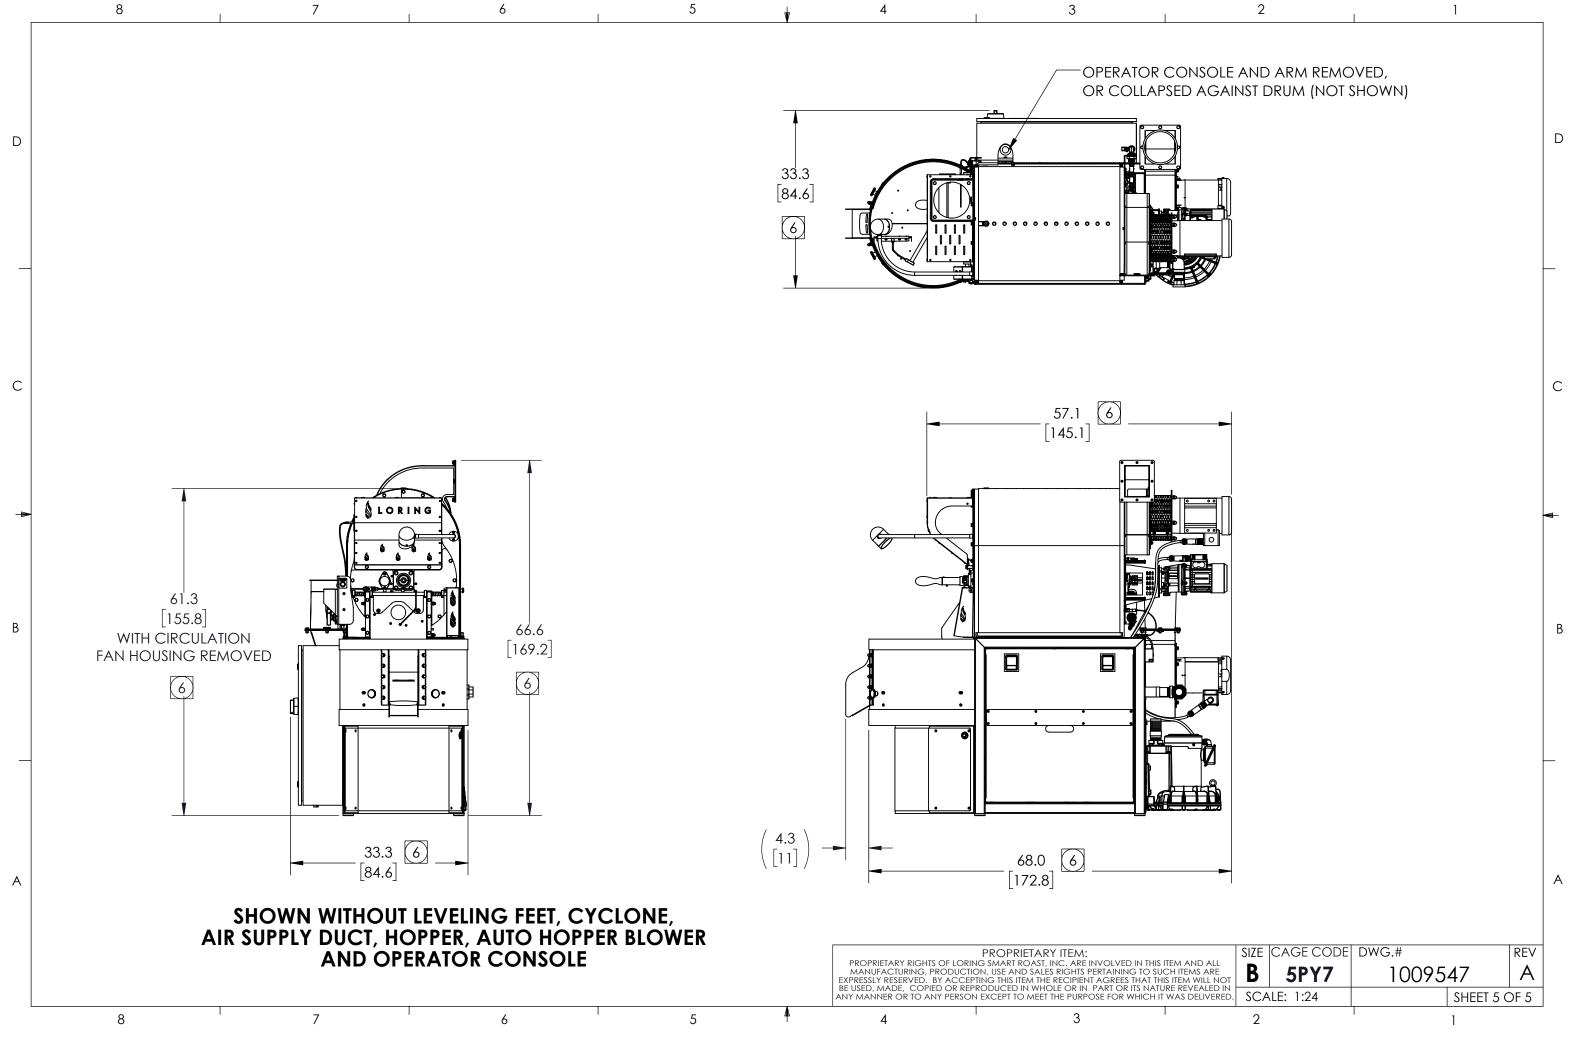

| 1                                                             | 2                       | I                  |                                                         | 1                                  |      |
|---------------------------------------------------------------|-------------------------|--------------------|---------------------------------------------------------|------------------------------------|------|
| •                                                             | REVISION<br>DESCRIPTION | N HISTORY          | DATE                                                    | APPRO                              | VED  |
|                                                               | VITIAL RELEASE          |                    | DAIE                                                    | J HUTT                             |      |
|                                                               |                         |                    |                                                         |                                    | D    |
|                                                               |                         |                    |                                                         |                                    | -    |
|                                                               |                         |                    | —exhaust                                                | VENT                               | С    |
|                                                               |                         |                    | CLOS                                                    | F BARREL<br>URE RING<br>F BARREL   | B B  |
| PROAST ™<br>ITEM:<br>OF LORING<br>INVOLVED IN<br>USA OT UPINC | 3200<br>SAN             | DUTTON<br>NTA ROS. | ART ROA<br>AVENUE, S<br>A, CA 9540<br>CAL INTE<br>AWING | UITE 413<br>7-5736<br><b>RFACE</b> | A    |
| UFACTURING,<br>SALES RIGHTS<br>I ITEMS ARE                    | S RIGHTS<br>S ARE S15   |                    |                                                         |                                    |      |
| Y ACCEPTING<br>AGREES THAT<br>USED, MADE,                     | SIZE CAGE               | CODE D             |                                                         |                                    | REV  |
| ED IN WHOLE                                                   | <b>B</b> 5P             | Y7                 | 10095                                                   | 47                                 | A    |
| ANY PERSON<br>URPOSE FOR<br>IVERED.                           | SCALE: 1                | :30 W              |                                                         | SHEET 1 C                          | DF 5 |
|                                                               | 2                       | '                  |                                                         | 1                                  |      |
|                                                               |                         |                    |                                                         |                                    |      |