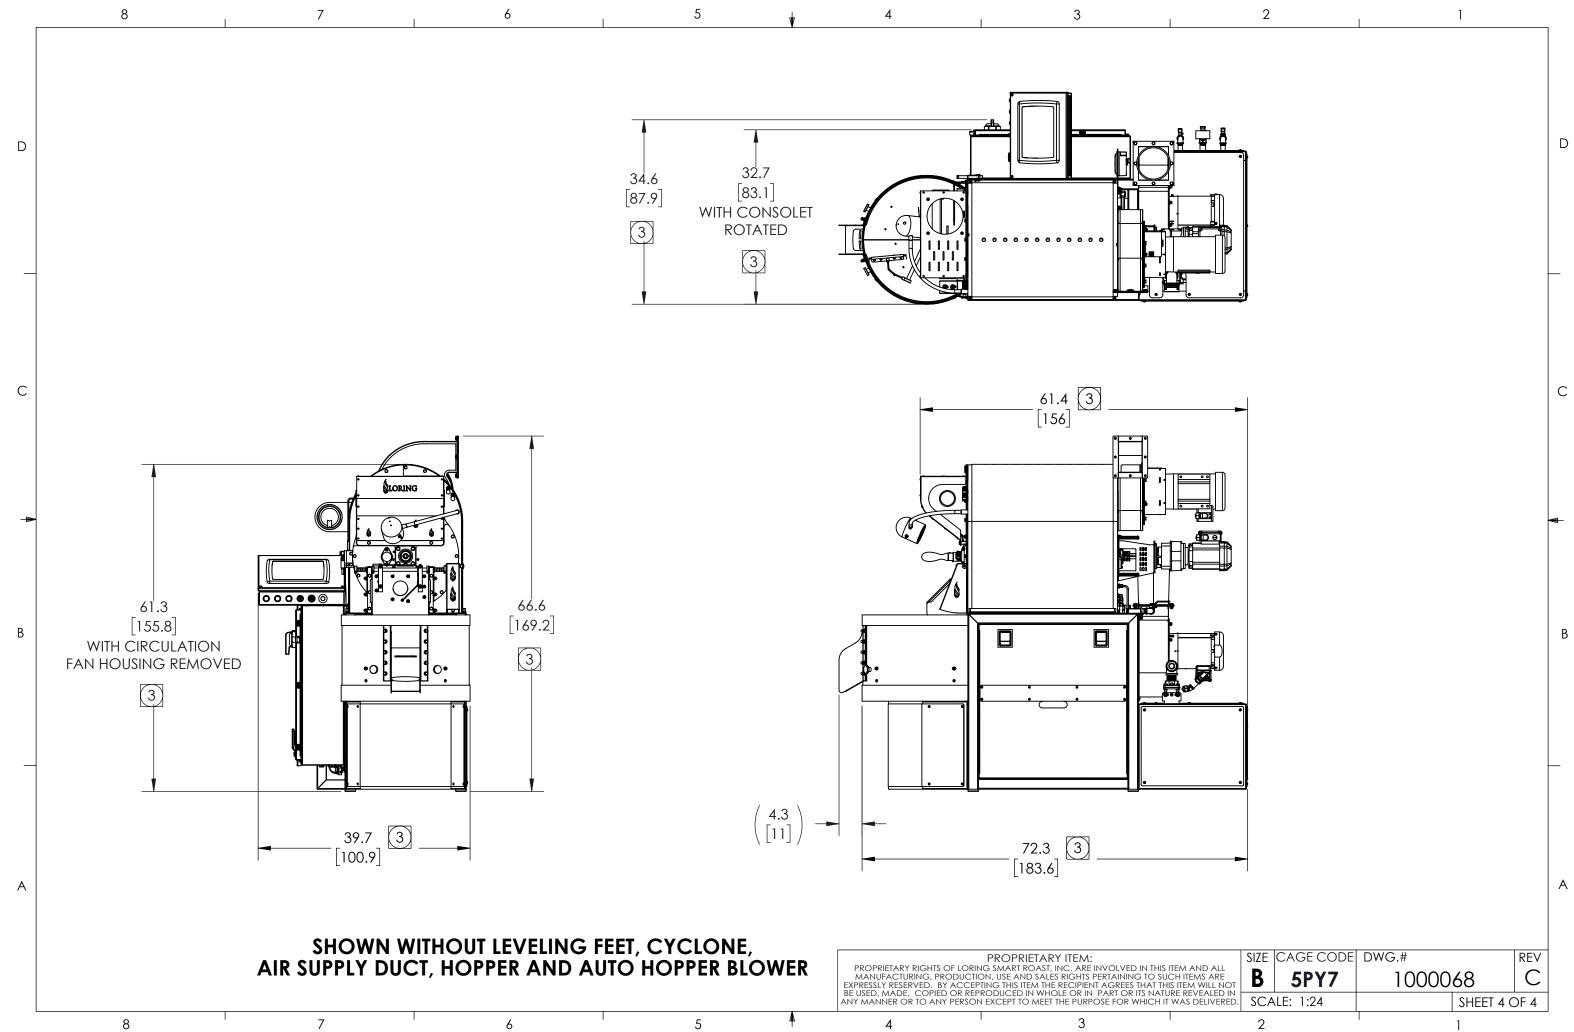

|                                |          |
| ITEM:<br>DF LORING<br>INVOLVED IN<br>JFACTURING,<br>SALES RIGHTS<br>ITEMS ARE | MECHAN                                                     | NICAL INTERFA                  | CE       |
| ' ACCEPTING<br>AGREES THAT<br>SED, MADE,<br>ED IN WHOLE<br>RE REVEALED        | size CAGE CODE                                             | dwg.#<br>1000068               | REV      |
| any person<br>Irpose for                                                      | SCALE: 1:64                                                |                                | T 1 OF 4 |
| VERED.                                                                        | 2                                                          | 1                              |          |