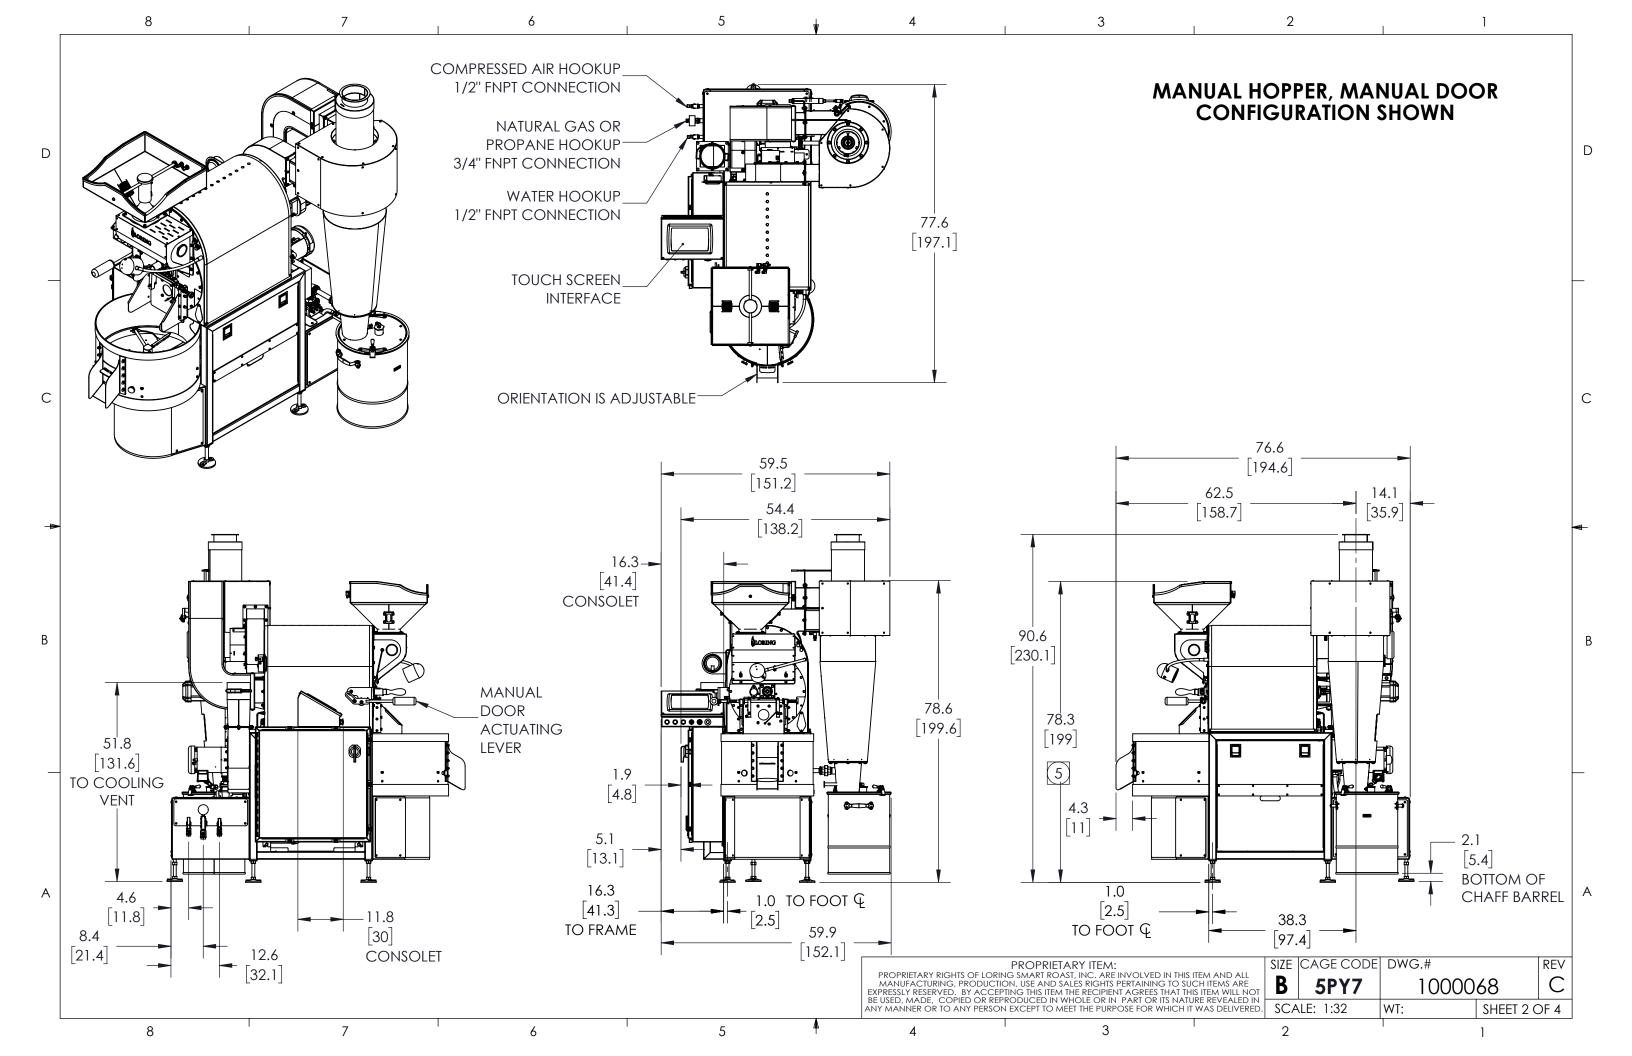

## AUTO HOPPER, AUTO DOOR OPTIONS SHOWN

|                                                                               |                                                            | EXHAUST V                      | 'ENT     |
|-------------------------------------------------------------------------------|------------------------------------------------------------|--------------------------------|----------|
|                                                                               |                                                            |                                |          |
| a                                                                             |                                                            |                                | -        |
|                                                                               |                                                            |                                |          |
|                                                                               |                                                            | 1                              |          |
|                                                                               |                                                            | CHAFF B<br>CLAMPS              |          |
|                                                                               |                                                            |                                |          |
|                                                                               |                                                            | CHAFF B                        | ARREL    |
| PPER                                                                          |                                                            | 5X ADJUSTABLE<br>MOUNTING FEET | _        |
|                                                                               | LORING S                                                   | MART ROAST,                    | INC      |
| NG<br>ROAST ™                                                                 | 3200 DUTTON AVENUE, SUITE 413<br>SANTA ROSA, CA 95407-5736 |                                |          |
| ITEM:<br>DF LORING<br>INVOLVED IN<br>JFACTURING,<br>SALES RIGHTS<br>ITEMS ARE | MECHAN                                                     | NICAL INTERFA                  | CE       |
| ' ACCEPTING<br>AGREES THAT<br>SED, MADE,<br>ED IN WHOLE<br>RE REVEALED        | size CAGE CODE                                             | dwg.#<br>1000068               | REV      |
| any person<br>Irpose for                                                      | SCALE: 1:64                                                |                                | T 1 OF 4 |
| VERED.                                                                        | 2                                                          | 1                              |          |