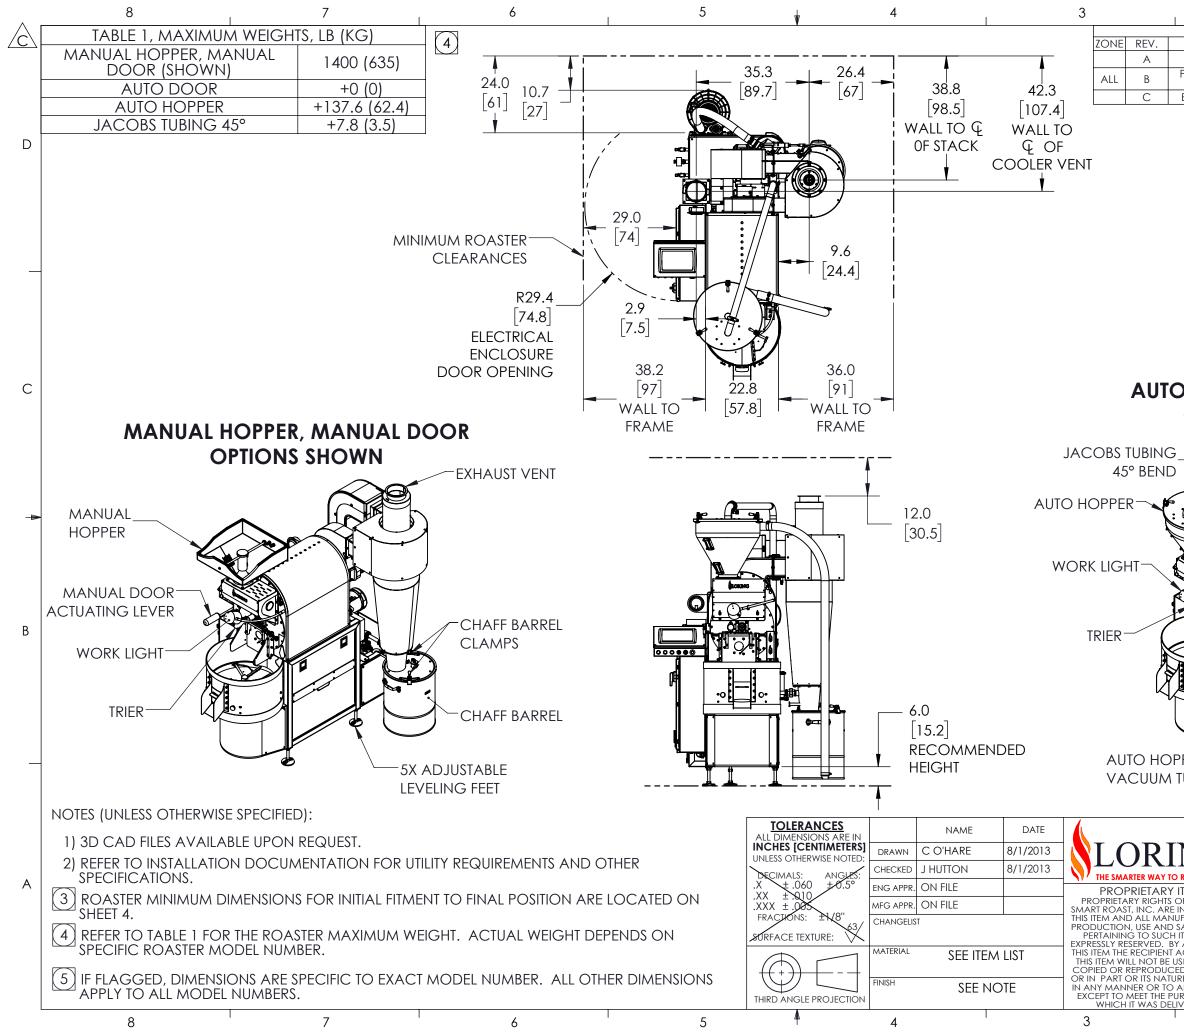

## AUTO HOPPER, AUTO DOOR OPTIONS SHOWN

|                                                                               |                                                            | EXHAUST V                      | 'ENT     |
|-------------------------------------------------------------------------------|------------------------------------------------------------|--------------------------------|----------|
|                                                                               |                                                            |                                |          |
| a                                                                             |                                                            |                                | -        |
|                                                                               |                                                            |                                |          |
|                                                                               |                                                            | 1                              |          |
|                                                                               |                                                            | CHAFF B<br>CLAMPS              |          |
|                                                                               |                                                            |                                |          |
|                                                                               |                                                            | CHAFF B                        | ARREL    |
| PPER                                                                          |                                                            | 5X ADJUSTABLE<br>MOUNTING FEET | _        |
|                                                                               | LORING S                                                   | MART ROAST,                    | INC      |
| NG<br>ROAST ™                                                                 | 3200 DUTTON AVENUE, SUITE 413<br>SANTA ROSA, CA 95407-5736 |                                |          |
| ITEM:<br>DF LORING<br>INVOLVED IN<br>JFACTURING,<br>SALES RIGHTS<br>ITEMS ARE | MECHAN                                                     | NICAL INTERFA                  | CE       |
| ' ACCEPTING<br>AGREES THAT<br>SED, MADE,<br>ED IN WHOLE<br>RE REVEALED        | size CAGE CODE                                             | dwg.#<br>1000068               | REV      |
| any person<br>Irpose for                                                      | SCALE: 1:64                                                |                                | T 1 OF 4 |
| VERED.                                                                        | 2                                                          | 1                              |          |