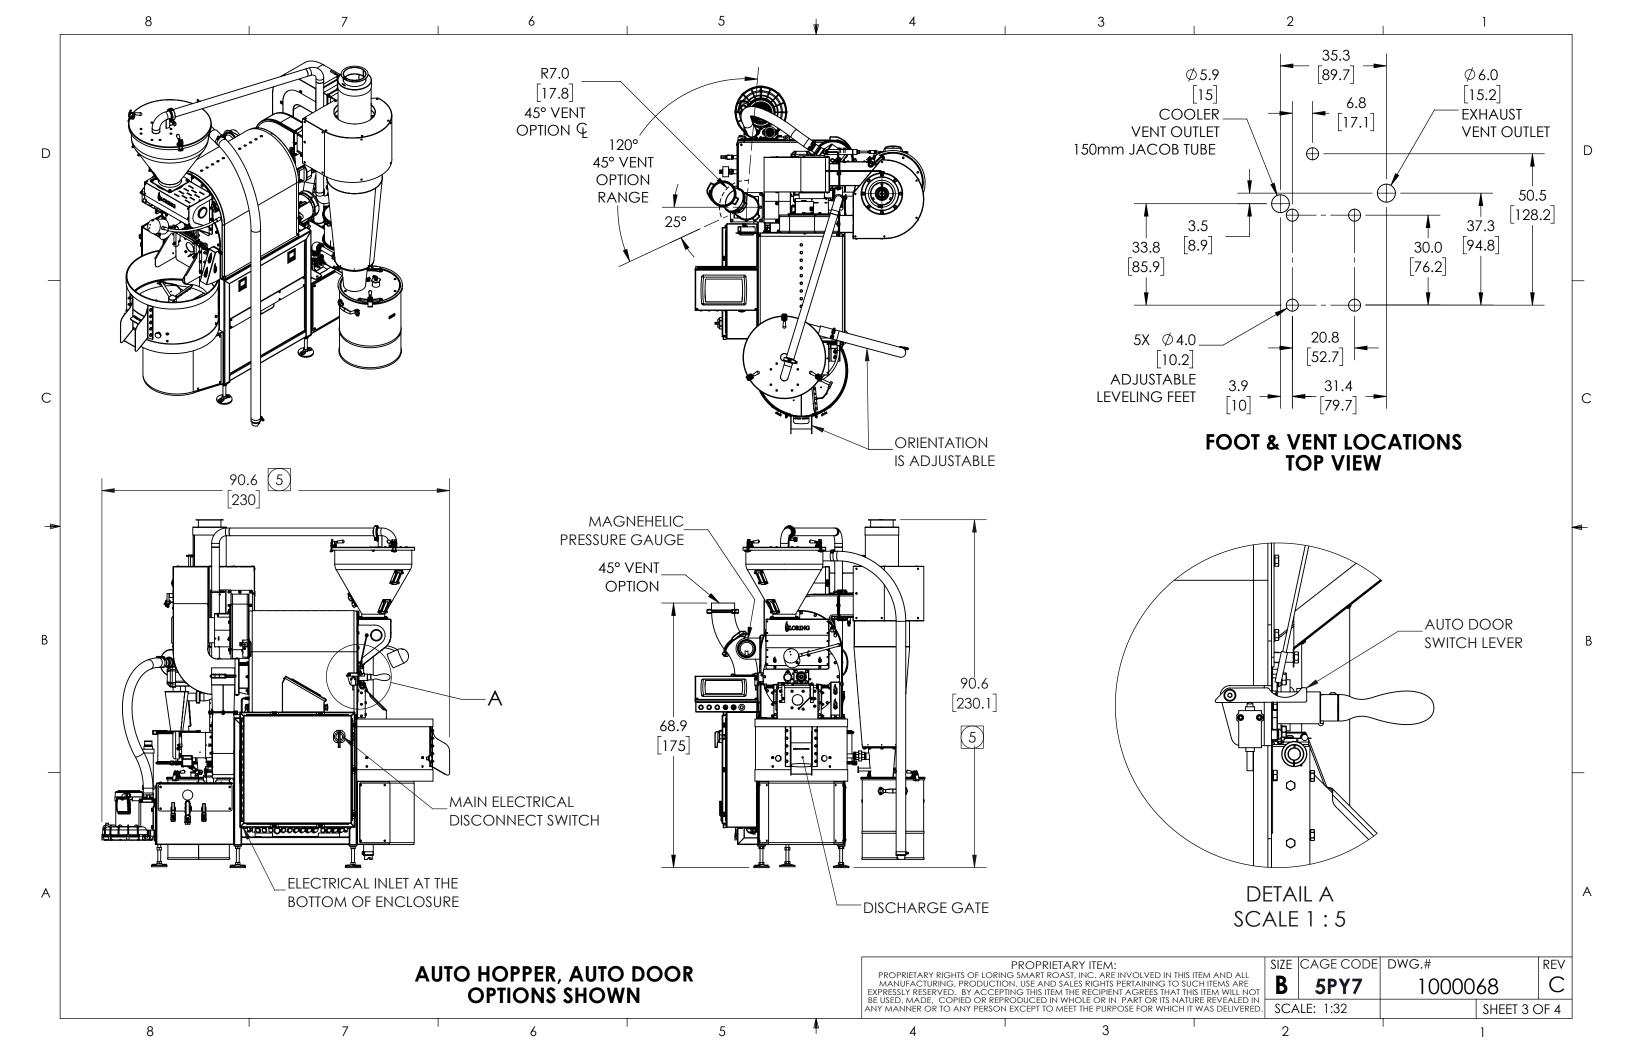

## AUTO HOPPER, AUTO DOOR OPTIONS SHOWN

|                                                                               |                                                            | EXHAUST V                      | 'ENT     |
|-------------------------------------------------------------------------------|------------------------------------------------------------|--------------------------------|----------|
|                                                                               |                                                            |                                |          |
| a                                                                             |                                                            |                                | -        |
|                                                                               |                                                            |                                |          |
|                                                                               |                                                            | 1                              |          |
|                                                                               |                                                            | CHAFF B<br>CLAMPS              |          |
|                                                                               |                                                            |                                |          |
|                                                                               |                                                            | CHAFF B                        | ARREL    |
| PPER                                                                          |                                                            | 5X ADJUSTABLE<br>MOUNTING FEET | _        |
|                                                                               | LORING S                                                   | MART ROAST,                    | INC      |
| NG<br>ROAST ™                                                                 | 3200 DUTTON AVENUE, SUITE 413<br>SANTA ROSA, CA 95407-5736 |                                |          |
| ITEM:<br>DF LORING<br>INVOLVED IN<br>JFACTURING,<br>SALES RIGHTS<br>ITEMS ARE | MECHAN                                                     | NICAL INTERFA                  | CE       |
| ' ACCEPTING<br>AGREES THAT<br>SED, MADE,<br>ED IN WHOLE<br>RE REVEALED        | size CAGE CODE                                             | dwg.#<br>1000068               | REV      |
| any person<br>Irpose for                                                      | SCALE: 1:64                                                |                                | T 1 OF 4 |
| VERED.                                                                        | 2                                                          | 1                              |          |